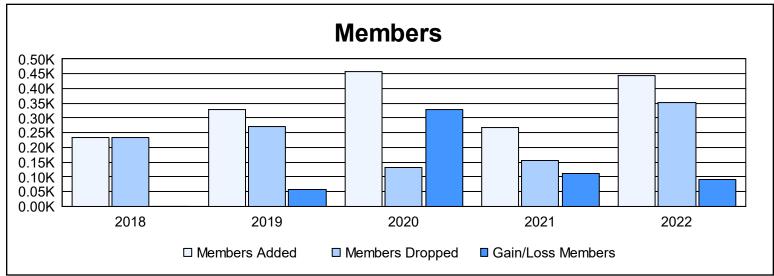

District E 2

As of June 2022 Cumulative

| Year      | New<br>Clubs | Dropped<br>Clubs | Gain/<br>Loss<br>Clubs | New<br>Members | Charter<br>Members | Reinstate<br>Members | Transfer<br>Members | Total<br>Member<br>Added | Total<br>Members<br>Dropped | Gain/<br>Loss<br>Members |
|-----------|--------------|------------------|------------------------|----------------|--------------------|----------------------|---------------------|--------------------------|-----------------------------|--------------------------|
| 2017-2018 | 2            | 0                | 2                      | 143            | 70                 | 15                   | 5                   | 233                      | 232                         | 1                        |
| 2018-2019 | 6            | 0                | 6                      | 153            | 160                | 5                    | 10                  | 328                      | 270                         | 58                       |
| 2019-2020 | 10           | 0                | 10                     | 209            | 229                | 3                    | 18                  | 459                      | 132                         | 327                      |
| 2020-2021 | 3            | 0                | 3                      | 172            | 70                 | 8                    | 16                  | 266                      | 156                         | 110                      |
| 2021-2022 | 12           | 0                | 12                     | 152            | 283                | 4                    | 6                   | 445                      | 353                         | 92                       |
| Average   | 7            | 0                | 7                      | 166            | 162                | 7                    | 11                  | 346                      | 229                         | 118                      |